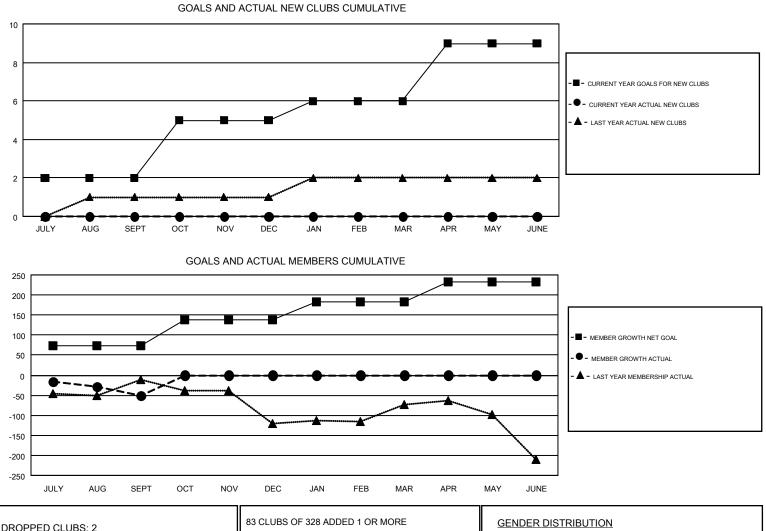

#### GMT: MICHAEL MOLENDA

|               | Club          | s         |               | Members               |                           |                         |                                                    |  |
|---------------|---------------|-----------|---------------|-----------------------|---------------------------|-------------------------|----------------------------------------------------|--|
|               | RESULTS FOR   | 2017-2018 |               | RESULTS FOR 2017-2018 |                           |                         |                                                    |  |
| QUARTER       | NEW CLUB GOAL | NEW CLUBS | DROPPED CLUBS | QUARTER               | MEMBER GROWTH NET<br>GOAL | MEMBER GROWTH<br>ACTUAL | DROPPED<br>MEMBERS ACTUAL<br>(including transfers) |  |
| JULY/AUG/SEPT | 2             | 0         | 2             | JULY/AUG/SEPT         | 73                        | 157                     | 207                                                |  |
| OCT/NOV/DEC   | 3             | 0         | 0             | OCT/NOV/DEC           | 65                        | 0                       | 0                                                  |  |
| JAN/FEB/MAR   | 1             | 0         | 0             | JAN/FEB/MAR           | 45                        | 0                       | 0                                                  |  |
| APR/MAY/JUNE  | 3             | 0         | 0             | APR/MAY/JUNE          | 50                        | 0                       | 0                                                  |  |

| DROPPED CLUBS: 2 |     | 83 CLUBS OF 328 ADDED 1 OR MORE | GENDER DISTRIBUTION                                             |                |       |
|------------------|-----|---------------------------------|-----------------------------------------------------------------|----------------|-------|
|                  |     | NEW MEMBERS                     | MALE                                                            | 6,414 (75.38%) |       |
|                  |     | 1                               | FEMALE                                                          | 2,095 (24.62%) |       |
| DROPPED MEMBERS  |     |                                 |                                                                 |                |       |
| DECEASED         | 27  | CLICK HERE FOR CUMULATIVE       | TOTAL FAMILY UNIT MEMBERS<br>FAMILY MEMBERS PAYING HALF<br>DUES |                | 1,669 |
| CLUB CANCELLED   | 0   | MEMBERSHIP DATA                 |                                                                 |                |       |
| OTHER            | 180 |                                 |                                                                 |                | 849   |
| TOTAL            | 207 |                                 |                                                                 |                |       |
|                  |     |                                 |                                                                 |                |       |